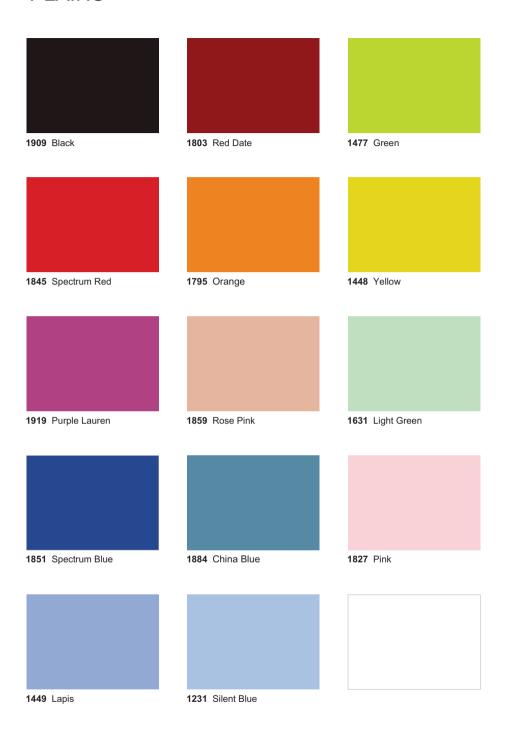

Abrasion Testing Impact Resistance Linear expansion with change in moisture content                      | > 5000<br>Wet cup:110,dry cup:250<br>≥3<br>144.5<br>90.4J                                                                                                                                                                                                                             | N<br>μ<br>Rating<br>mg<br>MBFE | ISO13894-1:2000<br>ISO12572<br>EN 438-2<br>EN 438-2 : 10<br>ASTM D 256-06a<br>ASTM D 1037-                   |  |



21195 Wallis P



23000 Fran Oak



22017 Swiss Elm



20096 Origin Cherry



21013 Black Oak



20001 Red Elm



23002 Ash Tree



22601 Walker



21879 Mao Walnut



21199 W Plum



22005 Thai Teak



21105 North Walnut





#### **PLAINS**



#### **PLAINS**



#### **METALS**





3746 Silver Drawbench





3748 Corrugated Aluminum





3801 Verti Drawbench





## **WOOD GRAINS I**



29571 Amber Maple



**29573** White Oak



**29116** Multi



22567 Copper Beech



29576 Grey Drawbench



28576 Cherry



**29197** Bamboo



24045 Country Oak



22904 Wild Cherry



23421 Hariteak



23426 Haristee



28578 Sapele



27188 Walnut



29578 Mali Wenge



#### **PATTERNS**



## **ELEX**

www.elexlaminat.com.tr

Tel: +90 543-246-0101

Tel: +90 212-268-02-02

Email: info@elexlaminat.com.tr

**Adres:** Kemerburgaz cad. 49, Ayazağa, Sarıyer/İstanbul, Türkiye 34396