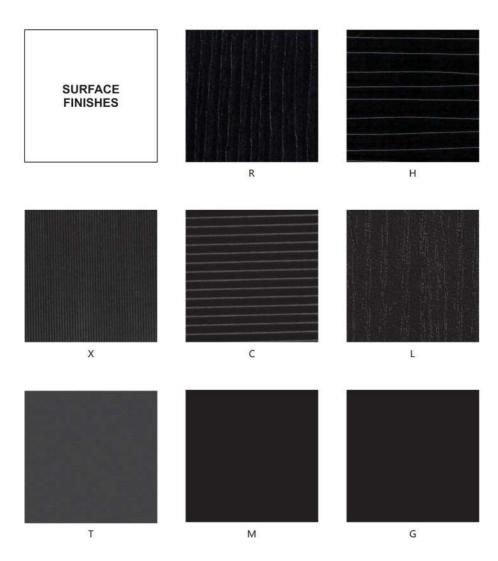

| 4284  | Horsetail                                        |       |      |               |     |    |     |     |     |     |     |      |

#### **SPECIFICATION**



#### **Available Sizes**

| 46  | 4'X6'=1220X1830    | 56 | 5'X6'=1525X1830  | 66 | 6'X6'=1830X1830  |
|-----|--------------------|----|------------------|----|------------------|
| 48  | 4'X8'=1220X2440    | 50 | 5'X10'=1525X3050 | 68 | 6'X8'=1830X2440  |
| 40  | 4'X10'=1220X3050   | 52 | 5'X12'=1525X3660 | 62 | 6'X12'=1830X3660 |
| 4³0 | 4.3'X10'=1310X3050 |    |                  |    |                  |
| 42  | 4'X12'=1220X3660   |    |                  |    |                  |

#### **Thickness**

1.6-25mm Most produced : 2, 3, 4, 5, 6, 8, 10, 12, 13, 16, 18, 19, 20, 25

Notes: R, H, X, C, L are available in size 48 only. M is available in sizes 48, 430, 42, 50.

G is available in sizes 46, 48, 40, 42, 56, 52, 66, 62. T is available in all sizes.

## PERFORMANCE

| Properties